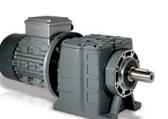

## RD

- In-line helical gearbox two and three reduction stages
- Footed and flanged configurations
- Solid output shafts of various diameters
- Output flanges of various diameters
- Life-time lubricant performance
- ATEX certification on demand