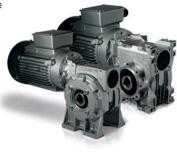

## RN - RO - RV

- Parallel shaft and bevel/helical gearboxes, two and three reduction stages
- Multi-purpose housing and flanged configuration
- Hollow output shafts
- of various diameters

  Output flanges of
- various diameters

  Life-time lubricant
- performanceATEX certification
  - on demand

Blanderline