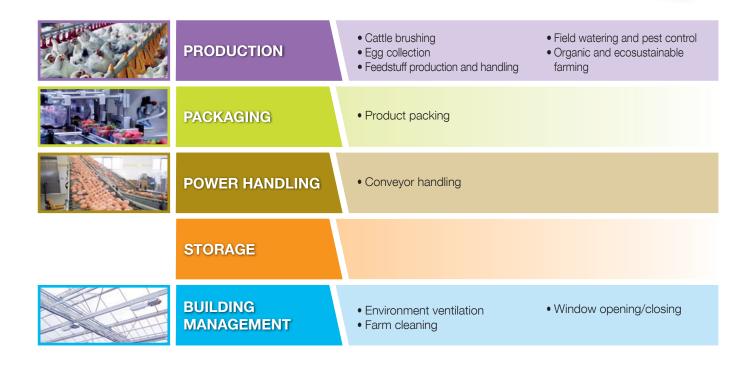

## **FARMING - AGRICULTURE**

Varvel has been working alongside the key players in the agriculture and farming sector for over twenty-five years, allowing it become familiar with the main issues facing this sector, including ecosustainability and animal welfare, which are currently at the forefront.

In all cases, every assessment must necessarily consider prevention and food safety as essential and priority factors for all stakeholders involved in the different phases of the agrofood chain.

The gearboxes which are designed, developed and produced by Varvel in the "Farming and Agriculture" line are used for animal feeding, egg collection, opening and closing windows, field irrigation, environmental disinfestation and for many other applications, highlighting their extreme versatility.