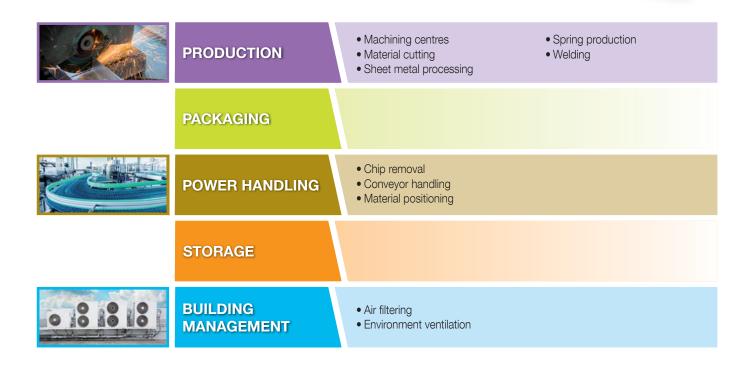

## **MACHINE TOOLS**

Thanks to the continuous development of dedicated technology, Varvel today is recognised as leader in the world of gearboxes for machine tools and relevant applications.

Versatile and adaptable, Varvel gearboxes are easy to integrate into the NC machine tools needed for modern industrial production, and are also ideal for the precision control and coordination of axis movement in machining centres.

Varvel gearboxes are used in many different contexts including most common applications for material cutting, sheet metal processing, welding and chip removal, etc..

Varvel gearboxes conform to the high standards of reliability, safety, precision and quality required in all stages of production and assembly as indispensable for satisfying the needs of today's market.

Varvel gearboxes can also be coupled directly to the latest generation of electric motors (including brushless and stepper motors, etc.). This makes Varvel the ideal partner for all machine tool manufacturers in search of a long term partner for technology development.