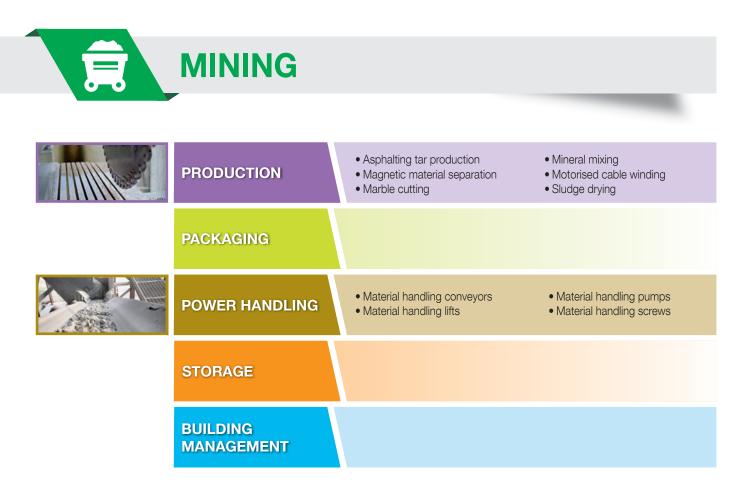

A unique ability to innovate and constant commitment to serving the needs of the international market allow Varvel to satisfy the requests of leading manufacturers of tunnelling, mining and quarrying machines and stone, marble granite and coal processing equipment.

Varvel gearboxes are used in a range of applications including marble cutting, sludge drying, asphalting tar production and the magnetic separation of extracted materials.

Thanks to an in-depth understanding of the industry and an advanced capacity for customising solutions to suit specific needs, Varvel is an international point of reference for the design, production and sales of gearboxes that can integrate easily in most types of stone processing equipment.