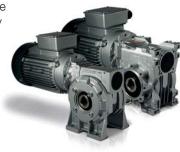

## RS - RT

- Worm gearbox
- Two housing configurations
- Wide reduction ratio range
- Vast accessory availability
- Hollow output shafts
- of various diameters Life-time lubricant
- performance ATEX certification on
  - AIEX certification on demand