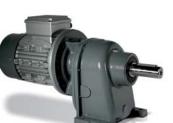

## RD

- In-line helical gearbox two and three reduction stages
- Footed and flanged configurations
- Solid output shafts of various diameters
- Output flanges of various diameters
- Life-time lubricant performance
- ATEX certification on demand