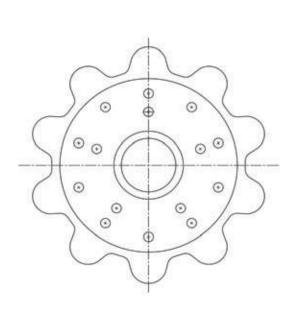

## Sprocket Idlers

## **ADVANTAGES**

- Case hardened teeth prolong chain and idler life.
  Accurately contoured teeth from heavy gauge steel
- Over-size, factory packed lubricant chamber assures maximum life and operating efficiency without troublesome relubrication
- Bearing races are hardened to resist wear, outers and inners are accurately formed for smooth running
- BPT's self-contouring, free running, self-wiping seal provides positive contact under all conditions of misalignment
- Full ball complement for high durability

## Detatchable Chain Idlers

| PART NO.    | UNIT | CHAIN<br>NO | PITCH | ROLLER DIA    | TEETH | А             | В       | С       | D     | Е      | WEIGHT<br>(LBS / kg) |
|-------------|------|-------------|-------|---------------|-------|---------------|---------|---------|-------|--------|----------------------|
| AG2422      | Inch | 62,62H      | 1.654 | .670 /.686    | 7     | .643/.649     | 1-13/32 | 4-29/64 | 3/4   | 29/32  | 1.43                 |
|             | mm   |             |       | 17.018/17.242 |       | 16.332/16.484 | 35.718  | 113.109 | 19.05 | 23.018 | .6486                |
| AG2422-1AF* | Inch | 62,62H      | 1.654 | .670 / .686   | 7     | .643/.649     | 1-13/32 | 4-29/64 | 3/4   | 29/32  | 1.43                 |
|             | mm   |             |       | 17.018/17.242 |       | 16.332/16.484 | 35.718  | 113.109 | 19.05 | 23.018 | .6486                |