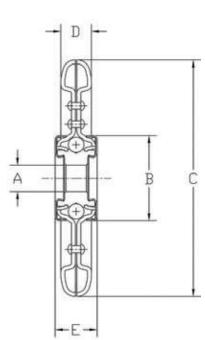

## Detatchable Chain Idlers

| PART NO.    | UNIT | CHAIN<br>NO | PITCH | ROLLER DIA    | TEETH | А             | В       | С       | D     | Е      | WEIGHT<br>(LBS / kg) |
|-------------|------|-------------|-------|---------------|-------|---------------|---------|---------|-------|--------|----------------------|
| AG2422      | Inch | 62,62H      | 1.654 | .670 /.686    | 7     | .643/.649     | 1-13/32 | 4-29/64 | 3/4   | 29/32  | 1.43                 |
|             | mm   |             |       | 17.018/17.242 |       | 16.332/16.484 | 35.718  | 113.109 | 19.05 | 23.018 | .6486                |
| AG2422-1AF* | Inch | 62,62H      | 1.654 | .670 / .686   | 7     | .643/.649     | 1-13/32 | 4-29/64 | 3/4   | 29/32  | 1.43                 |
|             | mm   |             |       | 17.018/17.242 |       | 16.332/16.484 | 35.718  | 113.109 | 19.05 | 23.018 | .6486                |

\*Includes Felt & Slinger Seals