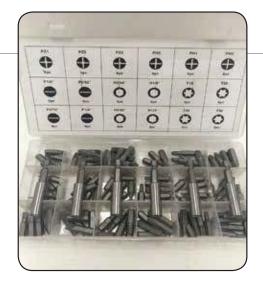

## **DRILL BIT INSERTS GRAB KIT**

(PZ1 to T30) - 114 Pieces

| DRILL BIT INSERTS GRAB KIT<br>(PZ1 to T30) - 114 Pieces |     |            |     |
|---------------------------------------------------------|-----|------------|-----|
| Parts                                                   | Qty | Parts      | Qty |
| PZ1                                                     | 6   | T10        | 6   |
| PZ2                                                     | 6   | T20        | 6   |
| PZ3                                                     | 6   | P3/16 Inch | 6   |
| PH0                                                     | 6   | P1/4 Inch  | 6   |
| PH1                                                     | 6   | H5/32 Inch | 6   |
| PH2                                                     | 6   | H1/4 Inch  | 6   |
| P1/8 Inch                                               | 6   | T25        | 6   |
| P5/32 Inch                                              | 6   | T30        | 6   |
| H5/64 Inch                                              | 6   | Drivers    | 6   |
| H1/8 Inch                                               | 6   |            |     |