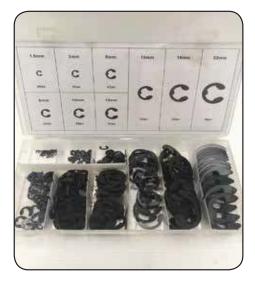

## **E CLIP GRAB KIT**

(1.5mm to 22mm) - 300 Pieces

| E CLIP GRAB KIT<br>(1.5mm to 22mm) - 300 Pieces |     |  |
|-------------------------------------------------|-----|--|
| Parts                                           | Qty |  |
| PZ1                                             | 6   |  |
| PZ2                                             | 6   |  |
| PZ3                                             | 6   |  |
| PH0                                             | 6   |  |
| PH1                                             | 6   |  |
| PH2                                             | 6   |  |
| P1/8 Inch                                       | 6   |  |
| P5/32 Inch                                      | 6   |  |
| H5/64 Inch                                      | 6   |  |
| H1/8 Inch                                       | 6   |  |