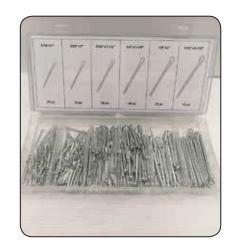

## **COTTER PIN / SPLIT PIN GRAB KIT**

(1/16x1 Inch to 5/32x2-1/2 Inch) - 280 Pieces

| COTTER PIN / SPLIT PIN GRAB KIT<br>(1/16x1 Inch to 5/32x2-1/2 Inch) - 280 Pieces |     |  |
|----------------------------------------------------------------------------------|-----|--|
| Parts                                                                            | Qty |  |
| 1/16x1 Inch                                                                      | 75  |  |
| 3/32x1.1/2 Inch                                                                  | 50  |  |
| 1/8x2 Inch                                                                       | 25  |  |
| 3/32x1 Inch                                                                      | 75  |  |
| 1/8x1.1/4 Inch                                                                   | 40  |  |
| 5/32x2.1/2 Inch                                                                  | 15  |  |