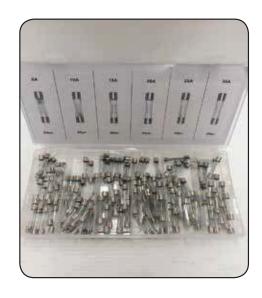

## **FUSES - GLASS FUSE GRAB KITS**

(10mm to 52mm) - 360 Pieces

| FUSES - GLASS FUSE GRAB KITS<br>(5AMP to 30AMP) - 120 Pieces |     |
|--------------------------------------------------------------|-----|
| Parts                                                        | Qty |
| 5 Amp                                                        | 20  |
| 8 Amp                                                        | 20  |
| 16 Amp                                                       | 20  |
| 20 Amp                                                       | 20  |
| 25 Amp                                                       | 20  |
| 30 Amp                                                       | 20  |