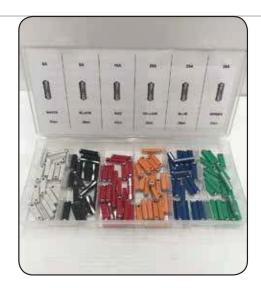

## **FUSES - EUROPEAN AUTO FUSE GRAB KITS** (6AMP to 30AMP) - 120 Pieces

| FUSES - EUROPEAN AUTO FUSE GRAB KITS<br>(6AMP to 30AMP) - 120 Pieces |     |
|----------------------------------------------------------------------|-----|
| Parts                                                                | Qty |
| 6 Amp                                                                | 20  |
| 8 Amp                                                                | 20  |
| 16 Amp                                                               | 20  |
| 20 Amp                                                               | 20  |
| 25 Amp                                                               | 20  |
| 30 Amp                                                               | 20  |