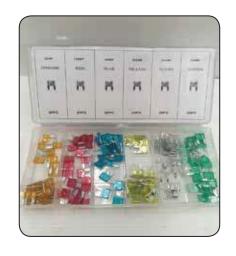

## **FUSES - MINI CAR FUSE GRAB KIT** (5AMP to 30AMP) - 120 Pieces

| FUSES - MINI CAR FUSE GRAB KIT<br>(5AMP to 30AMP) - 120 Pieces |     |
|----------------------------------------------------------------|-----|
| Parts                                                          | Qty |
| 5 Amp ORANGE                                                   | 20  |
| 10 Amp RED                                                     | 20  |
| 15 Amp BLUE                                                    | 20  |
| 20 Amp YELLOW                                                  | 20  |
| 25 Amp CLEAR                                                   | 20  |
| 30 Amp GREEN                                                   | 20  |